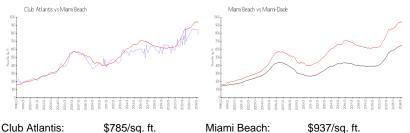

#### **Market Information**

| Ciub Aliantis. | φ/oo/sq. π.   | Mami beach. | ъ937/sq. п.   |
|----------------|---------------|-------------|---------------|
| Miami Beach:   | \$937/sq. ft. | Miami-Dade: | \$695/sq. ft. |