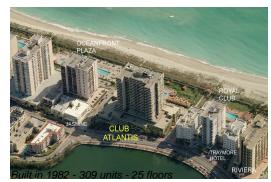

# Unit 1614 - Club Atlantis

1614 - 2555 Collins Av, Miami Beach, FL, Miami-Dade 33140

#### **Building Information**

| Number of units:                         | 309 |
|------------------------------------------|-----|
| Number of active listings for rent:      | 6   |
| Number of active listings for sale:      | 14  |
| Building inventory for sale:             | 4%  |
| Number of sales over the last 12 months: | 9   |
| Number of sales over the last 6 months:  | 3   |
| Number of sales over the last 3 months:  | 3   |