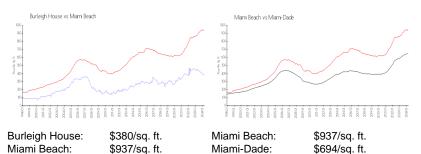

Information**

 MLS Number:
 A11573261

 Status:
 Active

 Size:
 912 Sq ft.

 Bedrooms:
 2

 Full Bathrooms:
 2

Half Bathrooms:

Parking Spaces:

View:
Direct Ocean
Rental Price:
\$3,300
List PPSF:
Valuated Price:
Valuated PPSF:
\$420

The above valuated price is a baseline figure that does not take into account any specific renovation, upgrade, split, merge, or deterioration of the unit.

## **Building Information**

Number of units: 358
Number of active listings for rent: 3
Number of active listings for sale: 6
Building inventory for sale: 1%
Number of sales over the last 12 months: 9
Number of sales over the last 6 months: 4
Number of sales over the last 3 months: 3

### **Building Association Information**

Burleigh House Condominium Inc (305) 861-1869

#### **Market Information**



### **Inventory for Sale**

Burleigh House 2% Miami Beach 4% Miami-Dade 3%

### Avg. Time to Close Over Last 12 Months

Burleigh House 76 days Miami Beach 97 days Miami-Dade 81 days