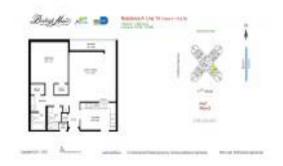

# **Unit PH14 - Burleigh House**

PH14 - 7135 Collins Av, Miami Beach, FL, Miami-Dade 33141

#### **Unit Information**

 MLS Number:
 A11573261

 Status:
 Active

 Size:
 912 Sq ft.

 Bedrooms:
 2

 Full Bathrooms:
 2

Half Bathrooms:

Parking Spaces:

View:
Direct Ocean
Rental Price:
\$3,300
List PPSF:
Valuated Price:
Valuated PPSF:
\$420

The above valuated price is a baseline figure that does not take into account any specific renovation, upgrade, split, merge, or deterioration of the unit.