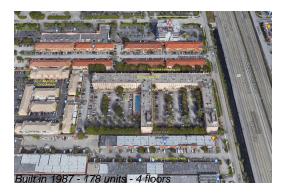

# **Building Information**

Number of units: 178
Number of active listings for rent: 0
Number of active listings for sale: 2
Building inventory for sale: 1%
Number of sales over the last 12 months: 5
Number of sales over the last 6 months: 2
Number of sales over the last 3 months: 2

### **Building Association Information**

Royal Palms Condominiums Address: 7420 W 20th Ave #328,

Hialeah, FL 33016 Phone: +1 305-981-6295