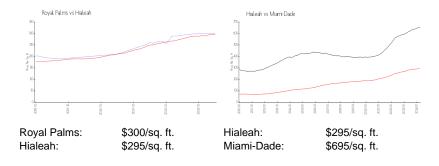

# **Inventory for Sale**

Royal Palms 1% Hialeah 1% Miami-Dade 3%

# Avg. Time to Close Over Last 12 Months

Royal Palms 48 days Hialeah 27 days Miami-Dade 81 days