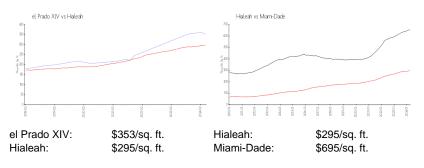

# **Unit Information**

| MLS Number:<br>Status:<br>Size:<br>Bedrooms:<br>Full Bathrooms:<br>Half Bathrooms:<br>Parking Spaces:<br>View: | A11574183<br>Active<br>990 Sq ft.<br>2<br>2 |
|----------------------------------------------------------------------------------------------------------------|---------------------------------------------|
| Rental Price:                                                                                                  | \$2,556                                     |
| List PPSF:                                                                                                     | \$3                                         |
| Valuated Price:                                                                                                | \$352,000                                   |
| Valuated PPSF:                                                                                                 | \$356                                       |

The above valuated price is a baseline figure that does not take into account any specific renovation, upgrade, split, merge, or deterioration of the unit.