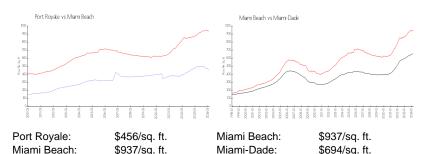

## **Inventory for Sale**

Port Royale 6% Miami Beach 4% Miami-Dade 3%

### Avg. Time to Close Over Last 12 Months

Port Royale 23 days Miami Beach 97 days Miami-Dade 81 days