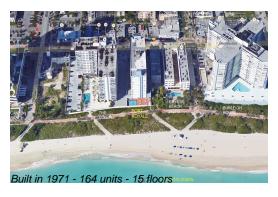

#### **Building Information**

Number of units: 164
Number of active listings for rent: 0
Number of active listings for sale: 10
Building inventory for sale: 6%
Number of sales over the last 12 months: 3
Number of sales over the last 6 months: 1
Number of sales over the last 3 months: 0