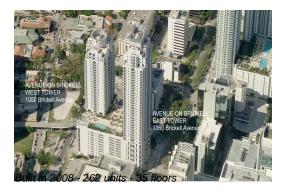

# **Unit 610 - Avenue On Brickell (West Tower)**

610 - 1050 Brickell Av, Miami, FL, Miami-Dade 33131

## **Building Information**

Number of units: 262
Number of active listings for rent: 18
Number of active listings for sale: 9
Building inventory for sale: 3%
Number of sales over the last 12 months: 6
Number of sales over the last 6 months: 2
Number of sales over the last 3 months: 1