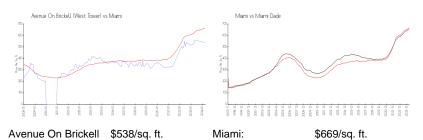

#### **Market Information**

(West Tower):
Miami: \$669/sq. ft. Miami-Dade: \$695/sq. ft.