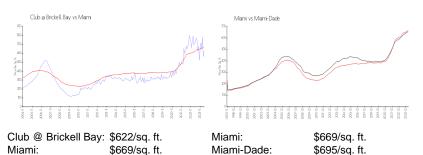

#### **Market Information**

#### **Inventory for Sale**

| Club @ Brickell Bay | 8% |
|---------------------|----|
| Miami               | 4% |
| Miami-Dade          | 3% |
|                     |    |