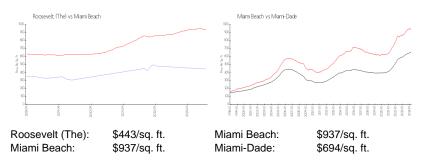

#### **Unit Information**

| MLS Number:<br>Status:<br>Size:<br>Bedrooms:<br>Full Bathrooms:<br>Half Bathrooms: | A11574627<br>Active<br>440 Sq ft.<br>1<br>1 |
|------------------------------------------------------------------------------------|---------------------------------------------|
| Parking Spaces:                                                                    | Street Parking                              |
| View:                                                                              | Garden View                                 |
| Rental Price:                                                                      | \$1,850                                     |
| List PPSF:                                                                         | \$4                                         |
| Valuated Price:                                                                    | \$195,000                                   |
| Valuated PPSF:                                                                     | \$443                                       |

The above valuated price is a baseline figure that does not take into account any specific renovation, upgrade, split, merge, or deterioration of the unit.