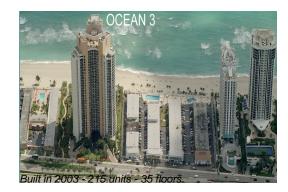

# Unit 1104 - Ocean Three

1104 - 18911 Collins Av, Sunny Isles, FL, Miami-Dade 33160

## **Building Information**

| Number of units:                         | 215 |
|------------------------------------------|-----|
| Number of active listings for rent:      | 5   |
| Number of active listings for sale:      | 7   |
| Building inventory for sale:             | 3%  |
| Number of sales over the last 12 months: | 2   |
| Number of sales over the last 6 months:  | 0   |
| Number of sales over the last 3 months:  | 0   |
|                                          |     |