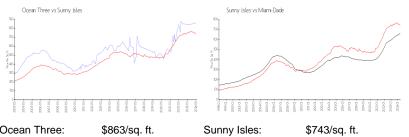

#### **Market Information**

| Ocean Three: | \$863/sq. ft. | Sunny Isles: | \$743/sq. ft. |
|--------------|---------------|--------------|---------------|
| Sunny Isles: | \$743/sq. ft. | Miami-Dade:  | \$703/sq. ft. |