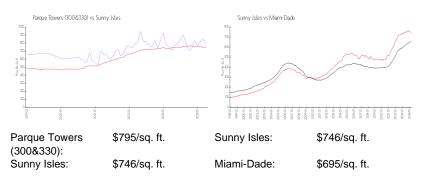

|

The above valuated price is a baseline figure that does not take into account any specific renovation, upgrade, split, merge, or deterioration of the unit.

#### **Building Information**

| Number of units:                         | 320 |
|------------------------------------------|-----|
| Number of active listings for rent:      | 0   |
| Number of active listings for sale:      | 24  |
| Building inventory for sale:             | 7%  |
| Number of sales over the last 12 months: | 25  |
| Number of sales over the last 6 months:  | 13  |
| Number of sales over the last 3 months:  | 9   |

## **Building Association Information**

Parque Towers Address: 300-330 Sunny Isles Blvd, Sunny Isles Beach, FL 33160 Phone: +1 305-692-8500

## **Market Information**



#### **Inventory for Sale**

| Parque Towers (300&330) | 8% |
|-------------------------|----|
| Sunny Isles             | 5% |
| Miami-Dade              | 3% |

## Avg. Time to Close Over Last 12 Months

| Parque Towers (300&330) | 175 days |
|-------------------------|----------|
| Sunny Isles             | 114 days |
| Miami-Dade              | 81 days  |