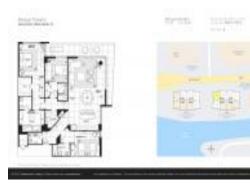

# Unit 4-1407 - Parque Towers (300&330)

4-1407 - 300 Sunny Isles Blvd, Sunny Isles, FL, Miami-Dade 33160

#### **Unit Information**

| MLS Number:     | A11574791                               |
|-----------------|-----------------------------------------|
| Status:         | Active                                  |
| Size:           | 1,892 Sq ft.                            |
| Bedrooms:       | 3                                       |
| Full Bathrooms: | 3                                       |
| Half Bathrooms: | 1                                       |
| Parking Spaces: | 2 Spaces,Assigned Parking,Valet Parking |
| View:           | Intracoastal View,Ocean View,Other View |
| Rental Price:   | \$9,500                                 |
| List PPSF:      | \$5                                     |
| Valuated Price: | \$1,302,000                             |
| Valuated Price: | \$1,302,000                             |
| Valuated PPSF:  | \$688                                   |
|                 | -                                       |