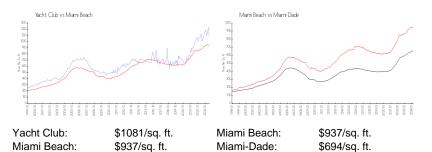

#### **Market Information**

#### **Inventory for Sale**

| Yacht Club  | 2% |
|-------------|----|
| Miami Beach | 4% |
| Miami-Dade  | 3% |

#### Avg. Time to Close Over Last 12 Months

| Yacht Club  | 68 days |
|-------------|---------|
| Miami Beach | 97 days |
| Miami-Dade  | 81 days |