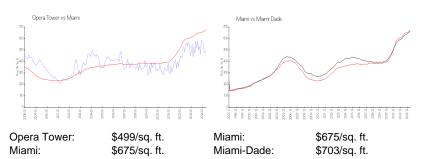

## **Market Information**

| Opera Tower | 8% |
|-------------|----|
| Miami       | 4% |
| Miami-Dade  | 3% |

# Avg. Time to Close Over Last 12 Months

| Opera Tower | 93 days |
|-------------|---------|
| Miami       | 83 days |
| Miami-Dade  | 81 days |