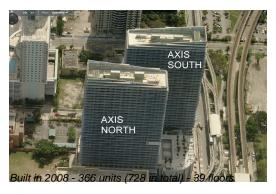

#### **Building Information**

Number of units: 366
Number of active listings for rent: 16
Number of active listings for sale: 6
Building inventory for sale: 1%
Number of sales over the last 12 months: 18
Number of sales over the last 6 months: 11
Number of sales over the last 3 months: 8