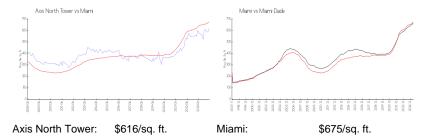

 List PPSF:
 \$4

 Valuated Price:
 \$684,000

 Valuated PPSF:
 \$675

The above valuated price is a baseline figure that does not take into account any specific renovation, upgrade, split, merge, or deterioration of the unit.

#### **Market Information**

Miami-Dade:

\$703/sq. ft.

# Avg. Time to Close Over Last 12 Months

\$675/sq. ft.

Axis North Tower 88 days
Miami 83 days
Miami-Dade 81 days