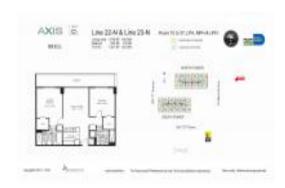

# Unit 3323-N - Axis North Tower

3323-N - 1111 SW 1 Av, Miami, FL, Miami-Dade 33131

#### **Unit Information**

MLS Number: A11575465

Status: Active Under Contract

Size: 1,013 Sq ft.

Bedrooms: 2 Full Bathrooms: 2

Half Bathrooms: Parking Spaces:

 View:
 Other View

 Rental Price:
 \$3,899