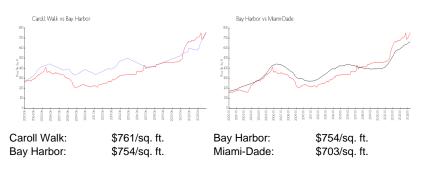

## **Market Information**

## **Inventory for Sale**

| Caroll Walk | 10% |
|-------------|-----|
| Bay Harbor  | 4%  |
| Miami-Dade  | 3%  |

#### Avg. Time to Close Over Last 12 Months

| Caroll Walk | 92 days  |
|-------------|----------|
| Bay Harbor  | 114 days |
| Miami-Dade  | 81 days  |