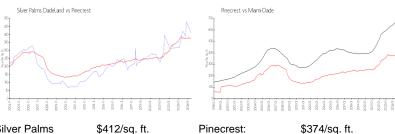

#### **Market Information**

Silver Palms \$412/sq. ft. Pinecrest: \$374/sq. ft. Dadeland:
Pinecrest: \$374/sq. ft. Miami-Dade: \$703/sq. ft.