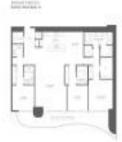

## **Unit Information**

| MLS Number:<br>Status:<br>Size:<br>Bedrooms:<br>Full Bathrooms:<br>Half Bathrooms:<br>Parking Spaces: | A11576032<br>Active<br>2,211 Sq ft.<br>3<br>3<br>1<br>Assigned Parking,Electric Vehicle |
|-------------------------------------------------------------------------------------------------------|-----------------------------------------------------------------------------------------|
|                                                                                                       | Charging Station, Guest Parking, Valet<br>Parking                                       |
| View:                                                                                                 | Bay,Ocean View                                                                          |
| Rental Price:                                                                                         | \$18,000                                                                                |
| List PPSF:                                                                                            | \$8                                                                                     |
| Valuated Price:                                                                                       | \$3,009,000                                                                             |
| Valuated PPSF:                                                                                        | \$1,449                                                                                 |