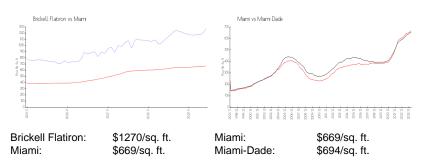

#### **Inventory for Sale**

| Brickell Flatiron | 4% |
|-------------------|----|
| Miami             | 4% |
| Miami-Dade        | 3% |

# Avg. Time to Close Over Last 12 Months

| Brickell Flatiron | 143 days |
|-------------------|----------|
| Miami             | 84 days  |
| Miami-Dade        | 81 days  |

Period 1 Monthly Report of the local division of the local divisio