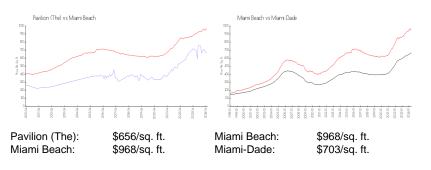

## **Market Information**

#### Inventory for Sale

| Pavilion (The) | 4% |
|----------------|----|
| Miami Beach    | 4% |
| Miami-Dade     | 3% |

# Avg. Time to Close Over Last 12 Months

| Pavilion (The) | 45 days |
|----------------|---------|
|----------------|---------|

Miami Beach Miami-Dade 97 days 81 days