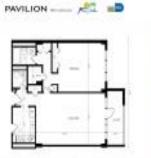

# Unit 1604 - Pavilion (The)

1604 - 5601 Collins Ave, Miami Beach, FL, Miami-Dade 33140

#### **Unit Information**

| MLS Number:<br>Status: | A11576092<br>Active                         |
|------------------------|---------------------------------------------|
| Size:                  | 930 Sq ft.                                  |
| Bedrooms:              | 1                                           |
| Full Bathrooms:        | 1                                           |
| Half Bathrooms:        | 1                                           |
| Parking Spaces:        | 1 Space,Assigned Parking,Covered<br>Parking |
| View:                  | Ocean View                                  |
| Rental Price:          | \$3,250                                     |
| List PPSF:             | \$3                                         |
| Valuated Price:        | \$731,000                                   |
| Valuated PPSF:         | \$786                                       |