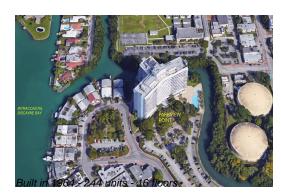

# **Unit 7F - Parkview Point**

7F - 7441 Wayne Ave, Miami Beach, FL, Miami-Dade 32141

#### **Building Information**

| Number of units:                         | 244 |
|------------------------------------------|-----|
| Number of active listings for rent:      | 0   |
| Number of active listings for sale:      | 7   |
| Building inventory for sale:             | 2%  |
| Number of sales over the last 12 months: | 9   |
| Number of sales over the last 6 months:  | 4   |
| Number of sales over the last 3 months:  | 0   |
|                                          |     |