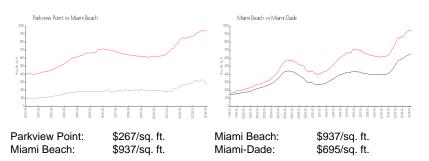

## **Market Information**

## **Inventory for Sale**

| Parkview Point | 3% |
|----------------|----|
| Miami Beach    | 4% |
| Miami-Dade     | 3% |

# Avg. Time to Close Over Last 12 Months

| Parkview Point | 122 days |
|----------------|----------|
| Miami Beach    | 97 days  |
| Miami-Dade     | 81 days  |

eta F. Sarajiti Isaban-rationi Maan, 1987 M.-