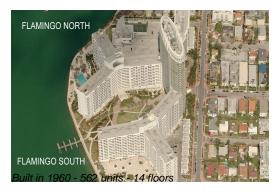

#### **Building Information**

Number of units: 562
Number of active listings for rent: 115
Number of active listings for sale: 18
Building inventory for sale: 3%
Number of sales over the last 12 months: 20
Number of sales over the last 6 months: 11
Number of sales over the last 3 months: 8

### **Building Association Information**

Flamingo South Beach 1500 Bay Rd, Miami Beach, FL 33139 (305) 532 7583