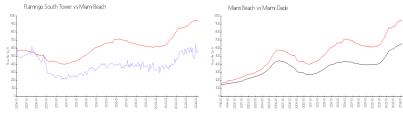

### **Market Information**

Flamingo South \$573/sq. ft. Miami Beach: \$937/sq. ft.

Tower:

Miami Beach: \$937/sq. ft. Miami-Dade: \$695/sq. ft.