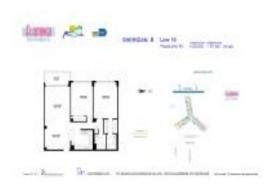

# **Unit 416S - Flamingo South Tower**

416S - 1500 Bay Rd, Miami Beach, FL, Miami-Dade 33139

#### **Unit Information**

 MLS Number:
 A11576530

 Status:
 Active

 Size:
 1,077 Sq ft.

Bedrooms: 2 Full Bathrooms: 2

Half Bathrooms: Parking Spaces:

View: Bay,Pool Area View

 Rental Price:
 \$6,250

 List PPSF:
 \$6

 Valuated Price:
 \$670,000

 Valuated PPSF:
 \$622

The above valuated price is a baseline figure that does not take into account any specific renovation, upgrade, split, merge, or deterioration of the unit.