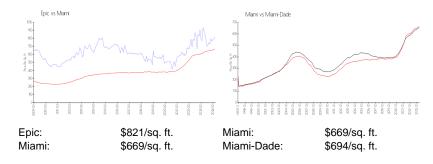

 List PPSF:
 \$5

 Valuated Price:
 \$1,216,000

 Valuated PPSF:
 \$811

The above valuated price is a baseline figure that does not take into account any specific renovation, upgrade, split, merge, or deterioration of the unit.

### **Inventory for Sale**

 Epic
 9%

 Miami
 4%

 Miami-Dade
 3%

### Avg. Time to Close Over Last 12 Months

Epic 138 days Miami 84 days Miami-Dade 81 days