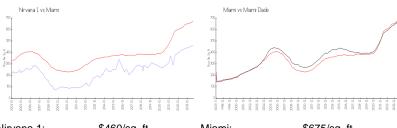

#### **Market Information**

Nirvana 1: \$460/sq. ft. Miami: \$675/sq. ft. Miami: \$703/sq. ft. \$703/sq. ft.