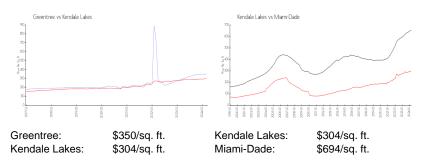

## **Market Information**

### **Inventory for Sale**

| Greentree     | 1% |
|---------------|----|
| Kendale Lakes | 1% |
| Miami-Dade    | 3% |

## Avg. Time to Close Over Last 12 Months

| Greentree     | 22 days |
|---------------|---------|
| Kendale Lakes | 33 days |
| Miami-Dade    | 81 days |

burbert with