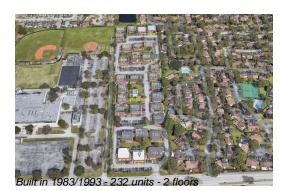

#### **Building Information**

| Number of units:                         | 232 |
|------------------------------------------|-----|
| Number of active listings for rent:      | 0   |
| Number of active listings for sale:      | 3   |
| Building inventory for sale:             | 1%  |
| Number of sales over the last 12 months: | 7   |
| Number of sales over the last 6 months:  | 2   |
| Number of sales over the last 3 months:  | 1   |

## **Building Association Information**

Greentree Condominium Association, Inc 12485 SW 137th Avenue # 309 Miami, FL 33186 (305) 251-2234