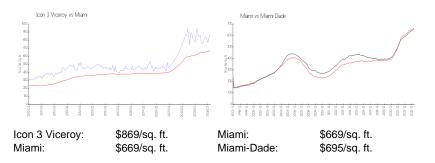

| 3%  |
| Number of sales over the last 12 months: | 31  |
| Number of sales over the last 6 months:  | 16  |
| Number of sales over the last 3 months:  | 8   |

#### **Recent Sales**

| Unit # | Size        | Closing Date | Sale Price  | PPSF    |
|--------|-------------|--------------|-------------|---------|
| 2310   | 1,347 sq ft | May 2024     | \$1,200,000 | \$891   |
| 1609   | 953 sq ft   | Apr 2024     | \$790,000   | \$829   |
| 1605   | 495 sq ft   | Apr 2024     | \$500,000   | \$1,010 |
| 3909   | 953 sq ft   | Apr 2024     | \$950,000   | \$997   |
| 3605   | 495 sq ft   | Apr 2024     | \$475,000   | \$960   |
| 4608   | 1,459 sq ft | Apr 2024     | \$1,145,000 | \$785   |
| 2909   | 953 sq ft   | Apr 2024     | \$890,000   | \$934   |

## **Market Information**



### **Inventory for Sale**

| Icon 3 Viceroy | 4% |
|----------------|----|
| Miami          | 4% |
| Miami-Dade     | 3% |

# Avg. Time to Close Over Last 12 Months

| Icon 3 Viceroy | 115 days |
|----------------|----------|
| Miami          | 84 days  |
| Miami-Dade     | 81 days  |



ilt in 2010 - 520 units - 48