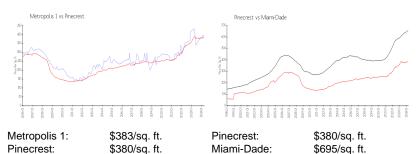

#### **Market Information**

#### **Inventory for Sale**

 Metropolis 1
 3%

 Pinecrest
 2%

 Miami-Dade
 3%

#### Avg. Time to Close Over Last 12 Months

Metropolis 1 80 days Pinecrest 52 days Miami-Dade 81 days