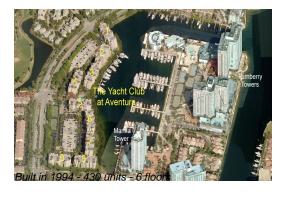

## Unit 1108 - Yacht Club at Aventura

1108 - 19501 E Country Club Dr, Aventura, FL, Miami-Dade 33180

# **Building Information**

Number of units: 430
Number of active listings for rent: 41
Number of active listings for sale: 23
Building inventory for sale: 5%
Number of sales over the last 12 months: 27
Number of sales over the last 6 months: 16
Number of sales over the last 3 months: 8