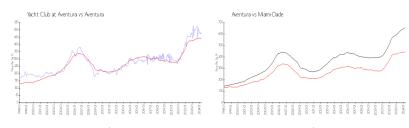

#### **Market Information**

Yacht Club at \$484/sq. ft. Aventura: \$437/sq. ft.

Aventura:

Aventura: \$437/sq. ft. Miami-Dade: \$694/sq. ft.

## **Inventory for Sale**

Yacht Club at Aventura5%Aventura5%Miami-Dade3%

### Avg. Time to Close Over Last 12 Months

Yacht Club at Aventura 72 days Aventura 89 days Miami-Dade 81 days