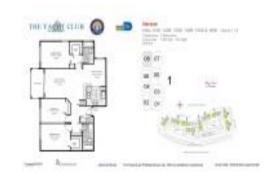

## Unit 1108 - Yacht Club at Aventura

1108 - 19501 E Country Club Dr, Aventura, FL, Miami-Dade 33180

#### **Unit Information**

MLS Number: F10426768
Status: Active
Size: 1,320 Sq ft.

Bedrooms:3Full Bathrooms:2Half Bathrooms:0

Parking Spaces:

View:

 Rental Price:
 \$5,500

 List PPSF:
 \$4

 Valuated Price:
 \$692,000