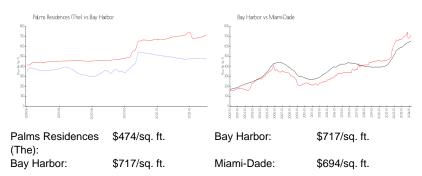

### **Market Information**

#### **Inventory for Sale**

| Palms Residences (The) | 0% |
|------------------------|----|
| Bay Harbor             | 4% |
| Miami-Dade             | 3% |

## Avg. Time to Close Over Last 12 Months

| Palms Residences (The) | 140 days |
|------------------------|----------|
| Bay Harbor             | 114 days |
| Miami-Dade             | 81 days  |