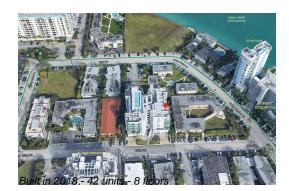

# Unit 502 - Palms Residences (The)

502 - 1133 102 St, Bay Harbor, FL, Miami-Dade 33154

#### **Building Information**

| Number of units:                         | 42 |
|------------------------------------------|----|
| Number of active listings for rent:      | 0  |
| Number of active listings for sale:      | 0  |
| Building inventory for sale:             | 0% |
| Number of sales over the last 12 months: | 3  |
| Number of sales over the last 6 months:  | 0  |
| Number of sales over the last 3 months:  | 0  |