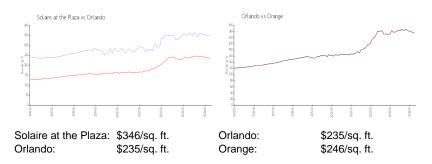

#### **Market Information**

### **Inventory for Sale**

Solaire at the Plaza 4%
Orlando 2%
Orange 2%

# Avg. Time to Close Over Last 12 Months

Solaire at the Plaza 45 days Orlando 42 days Orange 42 days