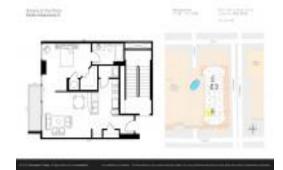

## Unit 1404 - Solaire at the Plaza

1404 - 155 S Court Ave, Orlando, FL, Orange 32801

#### **Unit Information**

 MLS Number:
 O6145851

 Status:
 ACTIVE

 Size:
 715 Sq ft.

 Bedrooms:
 1

Full Bathrooms: 1
Half Bathrooms: 0

Parking Spaces: Assigned, Driveway

View: