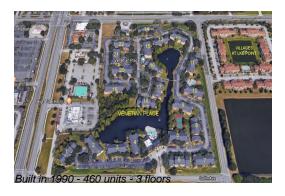

### **Building Information**

Number of units: 460
Number of active listings for rent: 0
Number of active listings for sale: 6
Building inventory for sale: 1%
Number of sales over the last 12 months: 14
Number of sales over the last 6 months: 2
Number of sales over the last 3 months: 0