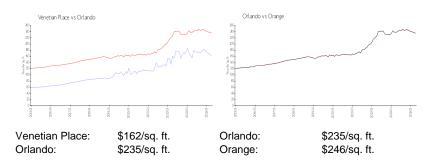

 Rental Price:
 \$1,350

 List PPSF:
 \$1

 Valuated Price:
 \$150,000

 Valuated PPSF:
 \$161

The above valuated price is a baseline figure that does not take into account any specific renovation, upgrade, split, merge, or deterioration of the unit.