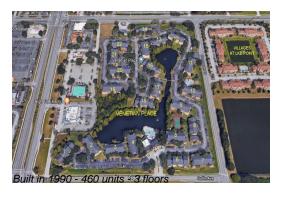

## **Building Information**

Number of units: 460
Number of active listings for rent: 0
Number of active listings for sale: 6
Building inventory for sale: 1%
Number of sales over the last 12 months: 14
Number of sales over the last 6 months: 2
Number of sales over the last 3 months: 0

## **Building Association Information**

Venetian Place 5749 Gatlin Ave Orlando, FL 32822 Phone number (407) 384-6448

http://www.venetian-hoa.com/vp/home.asp