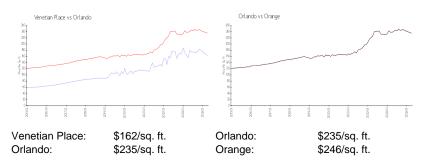

 List PPSF:
 \$2

 Valuated Price:
 \$118,000

 Valuated PPSF:
 \$161

The above valuated price is a baseline figure that does not take into account any specific renovation, upgrade, split, merge, or deterioration of the unit.

## **Inventory for Sale**

Venetian Place 1% Orlando 2% Orange 2%

#### Avg. Time to Close Over Last 12 Months

Venetian Place 44 days Orlando 45 days Orange 45 days