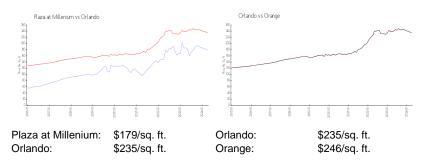

79                                           |

The above valuated price is a baseline figure that does not take into account any specific renovation, upgrade, split, merge, or deterioration of the unit.

## **Building Information**

| Number of units:                         | 200 |
|------------------------------------------|-----|
| Number of active listings for rent:      | 0   |
| Number of active listings for sale:      | 6   |
| Building inventory for sale:             | 3%  |
| Number of sales over the last 12 months: | 16  |
| Number of sales over the last 6 months:  | 3   |
| Number of sales over the last 3 months:  | 1   |

## **Building Association Information**

The Plaza at Millenium Condominiums Address: 1900 Lake Atriums Cir, Orlando, FL 32839

#### **Market Information**



#### **Inventory for Sale**

| Plaza at Millenium | 3% |
|--------------------|----|
| Orlando            | 2% |
| Orange             | 2% |

# Avg. Time to Close Over Last 12 Months

| Plaza at Millenium | 71 days |
|--------------------|---------|
| Orlando            | 45 days |
| Orange             | 45 days |