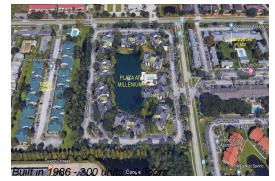

# Unit 171 - Plaza at Millenium

171 - 1908 Lake Atrium Cir, Orlando, FL, Orange 32839

## **Building Association Information**

The Plaza at Millenium Condominiums Address: 1900 Lake Atriums Cir, Orlando, FL 32839