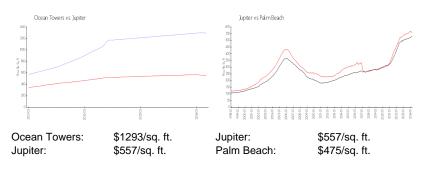

t.

#### **Building Information**

| Number of units:                         | 30  |
|------------------------------------------|-----|
| Number of active listings for rent:      | 0   |
| Number of active listings for sale:      | 5   |
| Building inventory for sale:             | 16% |
| Number of sales over the last 12 months: | 1   |
| Number of sales over the last 6 months:  | 1   |
| Number of sales over the last 3 months:  | 1   |

## **Building Association Information**

Ocean Towers Condominium Association 200 Beach Rd Jupiter FL33469 561 746 9684

# **Recent Sales**

| Unit # | Size        | Closing Date | Sale Price  | PPSF  |
|--------|-------------|--------------|-------------|-------|
| 302    | 1,800 sq ft | Apr 2024     | \$1,400,000 | \$778 |

### **Market Information**



### **Inventory for Sale**

| Ocean Towers | 17% |
|--------------|-----|
| Jupiter      | 3%  |
| Palm Beach   | 3%  |

## Avg. Time to Close Over Last 12 Months

| Ocean Towers | n/a     |
|--------------|---------|
| Jupiter      | 66 days |

Street Tenant



The stranger





Palm Beach

56 days