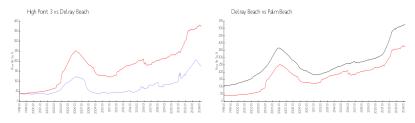

#### **Market Information**

High Point 3: \$174/sq. ft. Delray Beach: \$371/sq. ft. Delray Beach: \$371/sq. ft. Palm Beach: \$475/sq. ft.