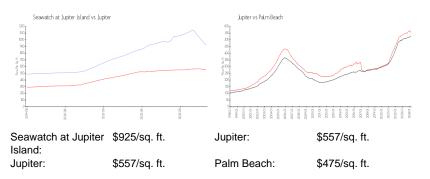

### **Inventory for Sale**

| Seawatch at Jupiter Island | 15% |
|----------------------------|-----|
| Jupiter                    | 3%  |
| Palm Beach                 | 3%  |