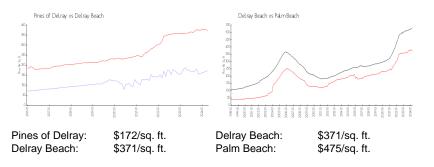

#### **Market Information**

### Inventory for Sale

| Pines of Delray | 4% |
|-----------------|----|
| Delray Beach    | 3% |
| Palm Beach      | 3% |

## Avg. Time to Close Over Last 12 Months

| Pines of Delray | 44 days |
|-----------------|---------|
| Delray Beach    | 54 days |
| Palm Beach      | 56 days |