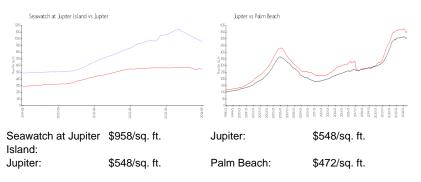

## Inventory for Sale

| Seawatch at Jupiter Island | 9% |
|----------------------------|----|
| Jupiter                    | 3% |
| Palm Beach                 | 3% |