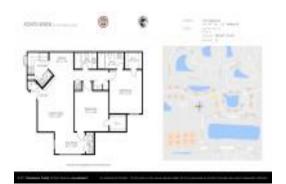

#### **Unit Information**

 MLS Number:
 A11536408

 Status:
 Active

 Size:
 989 Sq ft.

 Bedrooms:
 2

 Full Bathrooms:
 2

Half Bathrooms: Parking Spaces:

View: