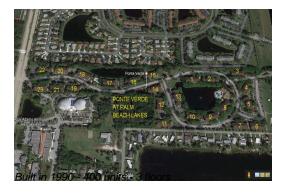

# Unit 1427 - Ponte Verde at Palm Beach Lakes

1427 - 1401 Village Blvd, West Palm Beach, FL, Palm Beach 33409

#### **Building Information**

Number of units: 400
Number of active listings for rent: 0
Number of active listings for sale: 11
Building inventory for sale: 2%
Number of sales over the last 12 months: 9
Number of sales over the last 6 months: 4
Number of sales over the last 3 months: 3