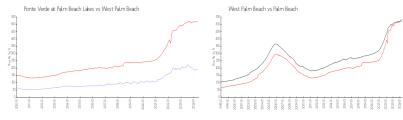

# **Market Information**

Ponte Verde at Palm \$187/sq. ft.

Beach Lakes:

West Palm Beach: \$515/sq. ft. Pale

West Palm Beach: \$515/sq. ft.

Palm Beach: \$476/sq. ft.