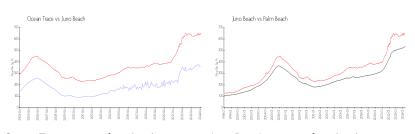

# **Market Information**

Ocean Trace: \$360/sq. ft. Juno Beach: \$651/sq. ft. Juno Beach: \$476/sq. ft. Palm Beach: \$476/sq. ft.

#### **Inventory for Sale**

 Ocean Trace
 2%

 Juno Beach
 2%

 Palm Beach
 3%

### Avg. Time to Close Over Last 12 Months

Ocean Trace 114 days Juno Beach 92 days Palm Beach 57 days