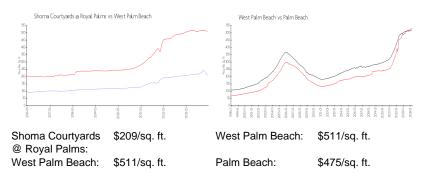

uated price is a baseline figure that does not take into account any specific renovation, upgrade, split, merge, or deterioration of the unit.

\$207

## **Building Information**

# **Building Association Information**

Shoma At Royal Palm Condo Assn Inc 2300 Shoma Drive Royal Palm Beach, FL 33414 Phone: (561) 795-2640

#### **Recent Sales**

| Unit # | Size        | Closing Date | Sale Price | PPSF  |
|--------|-------------|--------------|------------|-------|
| 173    | 1,457 sq ft | Feb 2024     | \$389,000  | \$267 |
|        | 1,457 sq ft | Feb 2024     | \$318,000  | \$218 |
|        | 1,457 sq ft | Dec 2023     | \$319,000  | \$219 |
|        | 1,282 sq ft | Oct 2023     | \$260,000  | \$203 |
| 2028   | 1,457 sq ft | Aug 2023     | \$290,000  | \$199 |

## **Market Information**



# **Inventory for Sale**

Shoma Courtyards @ Royal Palms6%West Palm Beach4%



Personal and a loss of the los

+



# Avg. Time to Close Over Last 12 Months

| Shoma Courtyards @ Royal Palms | 30 days |
|--------------------------------|---------|
| West Palm Beach                | 52 days |
| Palm Beach                     | 56 days |