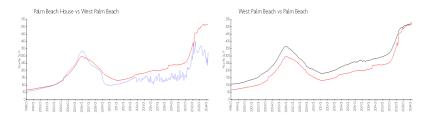

### Market Information

Palm Beach House: \$324/sq. ft. West Palm Beach: \$511/sq. ft. West Palm Beach: \$475/sq. ft. Palm Beach: \$475/sq. ft.