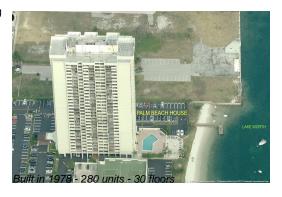

# Unit 304 - Palm Beach House

304 - 5600 N Flagler Dr, West Palm Beach, FL, Palm Beach 33407

### **Building Information**

Number of units: 280
Number of active listings for rent: 0
Number of active listings for sale: 22
Building inventory for sale: 7%
Number of sales over the last 12 months: 18
Number of sales over the last 6 months: 12
Number of sales over the last 3 months: 6