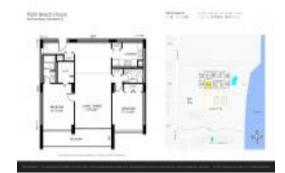

#### **Unit Information**

 MLS Number:
 A11549938

 Status:
 Active

 Size:
 1,170 Sq ft.

Bedrooms: 2 Full Bathrooms: 2

Half Bathrooms:

Parking Spaces: 2 Spaces, Assigned Parking, Guest Parking

View: Ocean View,Other View