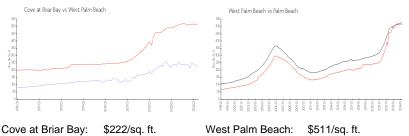

#### **Market Information**

| Cove at Briar Bay: | \$222/sq. ft. | West Palm Beach: | \$511/sq. ft. |
|--------------------|---------------|------------------|---------------|
| West Palm Beach:   | \$511/sq. ft. | Palm Beach:      | \$475/sq. ft. |