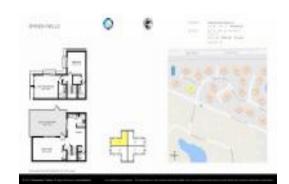

# Unit 3428 San Bernadino Dr # 58-A - Spanish Wells

3428 San Bernadino Dr#58-A - 3100-3412 Spanish Wells Dr, Delray Beach, FL, Palm Beach 33445

#### **Unit Information**

 MLS Number:
 F10415668

 Status:
 Active

 Size:
 1,230 Sq ft.

Bedrooms: 2 Full Bathrooms: 2 Half Bathrooms: 1

Parking Spaces: 2 Or More Spaces, Assigned Parking, Guest

Parking

 View:
 Garden View