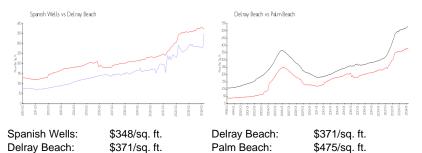

 List Price:
 \$449,900

 List PPSF:
 \$366

 Valuated Price:
 \$428,000

 Valuated PPSF:
 \$348

The above valuated price is a baseline figure that does not take into account any specific renovation, upgrade, split, merge, or deterioration of the unit.

#### **Market Information**