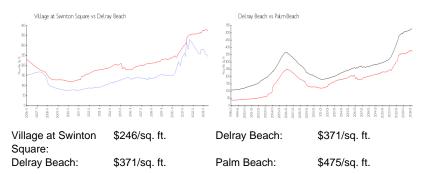

### **Inventory for Sale**

Village at Swinton Square

| Delray Beach | 3% |
|--------------|----|
| Palm Beach   | 3% |

# Avg. Time to Close Over Last 12 Months

| Village at Swinton Square | 40 days |
|---------------------------|---------|
| Delray Beach              | 54 days |
| Palm Beach                | 56 days |