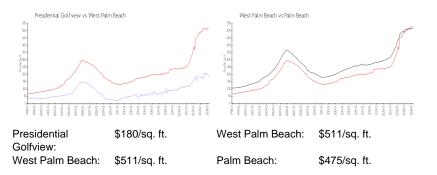

### **Market Information**

## Inventory for Sale

| Presidential Golfview | 2% |
|-----------------------|----|
| West Palm Beach       | 4% |
| Palm Beach            | 3% |

## Avg. Time to Close Over Last 12 Months

| Presidential Golfview | 30 days |
|-----------------------|---------|
| West Palm Beach       | 52 days |
| Palm Beach            | 56 days |