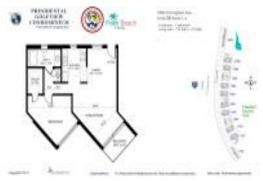

# Unit 1850 N Congress Ave # 308 - Presidential Solfview

1850 N Congress Ave # 308 - 1700 N Congress Ave, West Palm Beach, FL, Palm Beach 33401

#### **Unit Information**

| MLS Number:<br>Status:<br>Size:<br>Bedrooms:<br>Full Bathrooms:<br>Half Bathrooms: | F10436535<br>Pending<br>775 Sq ft.<br>1<br>0 |
|------------------------------------------------------------------------------------|----------------------------------------------|
| Parking Spaces:<br>View:                                                           | 1 Space                                      |
| Rental Price:                                                                      | \$1,500                                      |
| List PPSF:                                                                         | \$2                                          |
| Valuated Price:<br>Valuated PPSF:                                                  | \$140,000<br>\$181                           |