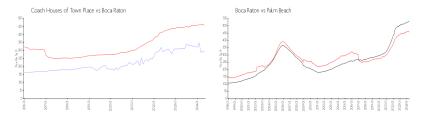

#### **Market Information**

Coach Houses of \$291/sq. ft. Boca Raton: \$456/sq. ft. Town Place:

Boca Raton: \$456/sq. ft. Palm Beach: \$476/sq. ft.