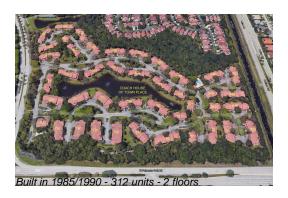

## **Building Information**

Number of units: 312
Number of active listings for rent: 0
Number of active listings for sale: 15
Building inventory for sale: 4%
Number of sales over the last 12 months: 16
Number of sales over the last 6 months: 11
Number of sales over the last 3 months: 7