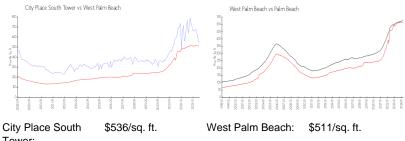

### **Market Information**

Tower: West Palm Beach: \$511/sq

| q. ft. | West Palm Beach |
|--------|-----------------|
| q. ft. | Palm Beach:     |

\$475/sq. ft.