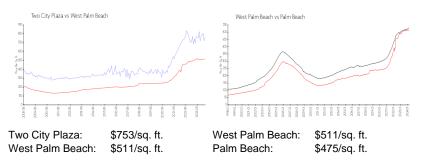

## **Unit Information**

| MLS Number:     | RX-10891990                              |
|-----------------|------------------------------------------|
| Status:         | Active Under Contract                    |
| Size:           | 786 Sq ft.                               |
| Bedrooms:       | 1                                        |
| Full Bathrooms: | 1                                        |
| Half Bathrooms: | Assigned,Garage - Building,Valet Parking |
| Parking Spaces: | Avlbl                                    |
| View:           | Garden                                   |
| Rental Price:   | \$2,950                                  |
| List PPSF:      | \$4                                      |
| Valuated Price: | \$441,000                                |
| Valuated Price: | \$441,000                                |
| Valuated PPSF:  | \$561                                    |
|                 |                                          |

# Inventory for Sale

| Two City Plaza  | 4% |
|-----------------|----|
| West Palm Beach | 4% |
| Palm Beach      | 3% |

### Avg. Time to Close Over Last 12 Months

| Two City Plaza  | 78 days |
|-----------------|---------|
| West Palm Beach | 52 days |
| Palm Beach      | 56 days |