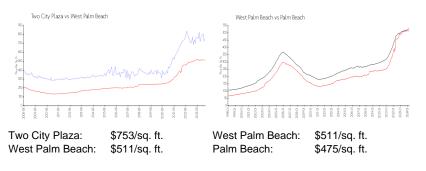

#### **Inventory for Sale**

| Two City Plaza  | 4% |
|-----------------|----|
| West Palm Beach | 4% |
| Palm Beach      | 3% |