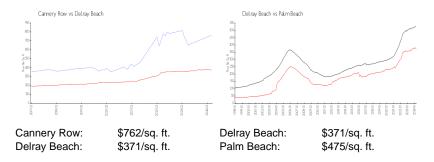

 List PPSF:
 \$638

 Valuated Price:
 \$1,630,000

 Valuated PPSF:
 \$762

The above valuated price is a baseline figure that does not take into account any specific renovation, upgrade, split, merge, or deterioration of the unit.

## **Inventory for Sale**

Cannery Row 2%
Delray Beach 3%
Palm Beach 3%

### Avg. Time to Close Over Last 12 Months

Cannery Row 69 days Delray Beach 54 days Palm Beach 56 days