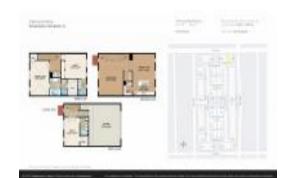

# **Unit 147 N Cannery Row Cir - Cannery Row**

147 N Cannery Row Cir - 304-388 W Cannery Row Cir, Delray Beach, FL, Palm Beach 33444

### **Unit Information**

 MLS Number:
 RX-10898371

 Status:
 Active

 Size:
 2,658 Sq ft.

Bedrooms: 3
Full Bathrooms: 3
Half Bathrooms: 1

 Parking Spaces:
 Garage - Attached

 View:
 City,Other

 List Price:
 \$1,695,000