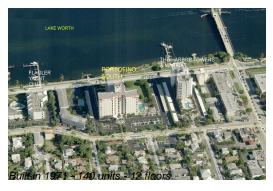

#### **Building Information**

Number of units: 140
Number of active listings for rent: 4
Number of active listings for sale: 11
Building inventory for sale: 7%
Number of sales over the last 12 months: 7
Number of sales over the last 6 months: 4
Number of sales over the last 3 months: 3

### **Building Association Information**

Portofino South Condominium Association Of West Palm Beach Inc 3800 Washington Road West Palm Beach, FL33405-2366 (561) 832-7139