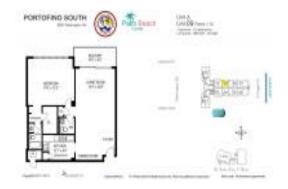

#### **Unit Information**

 MLS Number:
 RX-10900381

 Status:
 Active

 Size:
 966 Sq ft.

 Bedrooms:
 1

Full Bathrooms:
Half Bathrooms:

Parking Spaces: Assigned,Guest,Open View: Intracoastal,Ocean

 Rental Price:
 \$3,250

 List PPSF:
 \$3

 Valuated Price:
 \$377,000

 Valuated PPSF:
 \$390

The above valuated price is a baseline figure that does not take into account any specific renovation, upgrade, split, merge, or deterioration of the unit.