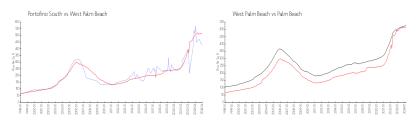

#### **Market Information**

Portofino South: \$428/sq. ft. West Palm Beach: \$511/sq. ft. West Palm Beach: \$475/sq. ft. Palm Beach: \$475/sq. ft.