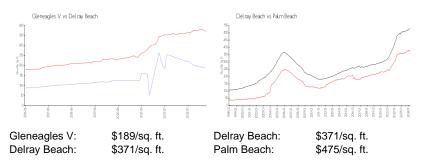

### **Inventory for Sale**

| Gleneagles V | 5% |
|--------------|----|
| Delray Beach | 3% |
| Palm Beach   | 3% |

## Avg. Time to Close Over Last 12 Months

| Gleneagles V | 45 days |
|--------------|---------|
| Delray Beach | 54 days |
| Palm Beach   | 56 days |