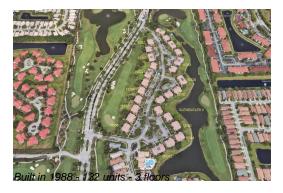

# Building Information

Number of units: 122
Number of active listings for rent: 0
Number of active listings for sale: 6
Building inventory for sale: 4%
Number of sales over the last 12 months: 6
Number of sales over the last 6 months: 3
Number of sales over the last 3 months: 3

#### **Building Association Information**

Gleneagles Country Club Address: 7667 Victory Ln, Delray Beach, FL 33446 Phone: +1 561-498-3606

 $\label{lem:https://www.gleneagles.cc/default.aspx?p=dynamicmodule&pageid=133\&ssid=100125\&vn$ 